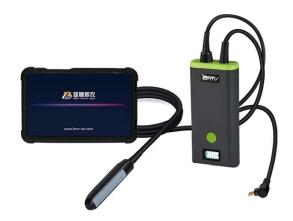

# BestScan® S5 Plus

### **Advanced Digital Technology**

- Works on Android & Windows smart devices
- •Stable wired connection, more stable without imaging delay
- Large capacity battery for 6 hours working time, can work with power bank
- •128 elements high sensitivity probe
- Rectal linear or rectal convex probe for choose
- Record videos and save images on your smart devices
- •Water-proof and dust-proof design
- •Software specifically for bovine and equine, ovine reproductive imaging, as well as for equine tendon scanning

S5 Plus Color Doppler Ultrasound System