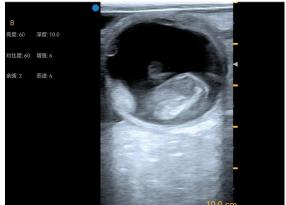

## **Veterinary Color Doppler Ultrasound System** for large animal scanning

The BestScan® S5 Plus series empower your efficiency through an intuitive and smart user interface that adapts to your imaging needs. The system is portable and can be used across multiple on-farm environments, including bovine and equine reproductive imaging, as well as for equine tendon scanning. We listened to you, and designed the BestScan® S5 Plus system to maximize the productivity of your practice, supporting you in providing the best veterinary ultrasound