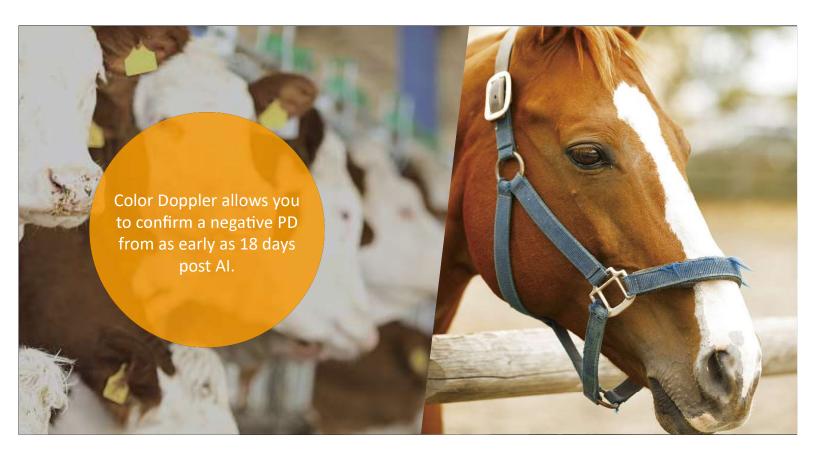

## **Veterinary Color Doppler Ultrasound System** for large animal scanning

The BestScan® S5 Plus series empower your efficiency through an intuitive and smart user interface that adapts to your imaging needs. The system is portable and can be used across multiple on-farm environments, including bovine and equine reproductive imaging, as well as for equine tendon scanning. We listened to you, and designed the BestScan® S5 Plus system to maximize the productivity of your practice, supporting you in providing the best veterinary ultrasound