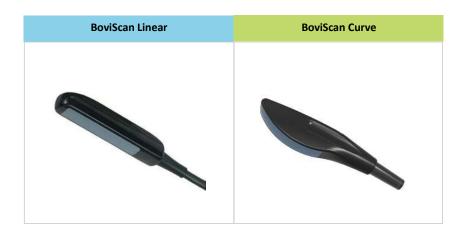

### **Advanced Digital Technology**

- Works on Android & Windows smart devices
- •Stable wired connection, more stable without imaging delay
- Large capacity battery for 6 hours working time, can work with power bank
- •128 elements high sensitivity probe
- Rectal linear or rectal convex probe for choose
- Record videos and save images on your smart devices
- •Water-proof and dust-proof design
- •Software specifically for bovine and equine, ovine reproductive imaging, as well as for equine tendon scanning