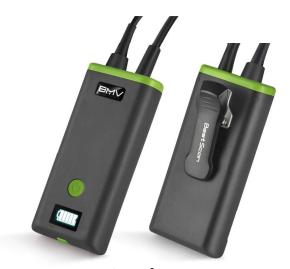

ine and equine reproductive imaging, as well as for equine tendon scanning. We listened to you, and designed the BestScan® S5 Plus system to maximize the productivity of your practice, supporting you in providing the best veterinary ultrasound





See More | Do More | Save More







### **Advanced Digital Technology**

- Works on Android & Windows smart devices
- •Stable wired connection, more stable without imaging delay
- Large capacity battery for 6 hours working time, can work with power bank
- •128 elements high sensitivity probe
- Rectal linear or rectal convex probe for choose
- Record videos and save images on your smart devices
- •Water-proof and dust-proof design
- •Software specifically for bovine and equine, ovine reproductive imaging, as well as for equine tendon scanning



S5 Plus Color Doppler Ultrasound System





#### **Accessories -- Professional Designs for Farm Using Environment**





#### **BMV Animal Technology Co., Ltd**

O Add:4/F, Yinjin Building, Block 71, Baoan Centre District, Shenzhen, China Marketing Center: C5, 4th Floor, International Internet Finance Entrepreneurship Center, Taohua Road, Futian Free Trade Zone, Shenzhen

Email: sales@bmv-vet.com Web: www.bmv-vet.com • Tel: 0755-26564580





Wechat

Catalog & APP Download